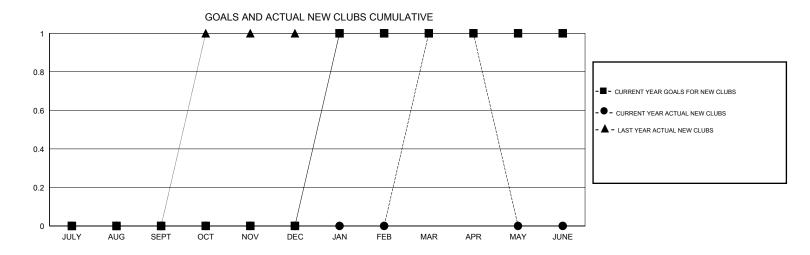

## WAYNE OAKES **LOCATION AUSTRALIA GMT CA** Clubs Members RESULTS FOR 2016-2017 RESULTS FOR 2016-2017 NEW CLUB GOAL NEW CLUBS DROPPED CLUBS NEW MEMBER GROWTH NEW MEMBER DROPPED QUARTER QUARTER NET GOAL (not reinstated GROWTH ACTUAL (not MEMBERS ACTUAL or transfers) reinstated or transfers) (including transfers) 0 0 0 12 52 74 JULY/AUG/SEPT JULY/AUG/SEPT 0 0 0 -8 30 39 OCT/NOV/DEC OCT/NOV/DEC 0 37 56 35 JAN/FEB/MAR JAN/FEB/MAR

APR/MAY/JUNE

-11

0

| DROPPED CLUBS: 0  DROPPED MEMBERS |     | 42 CLUBS OF 73 ADDED 1 OR MORE NEW MEMBERS | GENDER DISTRIBI<br>MALE<br>FEMALE | UTION<br>1,016 (72.68%)<br>382 (27.32%) |     |
|-----------------------------------|-----|--------------------------------------------|-----------------------------------|-----------------------------------------|-----|
| DECEASED                          | 18  | CLICK HERE FOR CUMULATIVE  MEMBERSHIP DATA | TOTAL FAMILY UNIT MEMBERS         |                                         | 172 |
| CLUB CANCELLED                    | 0   |                                            | FAMILY MEMBERS PAYING HALF 8:     |                                         | 00  |
| OTHER                             | 154 |                                            |                                   |                                         | 89  |
| TOTAL                             | 172 |                                            |                                   |                                         |     |