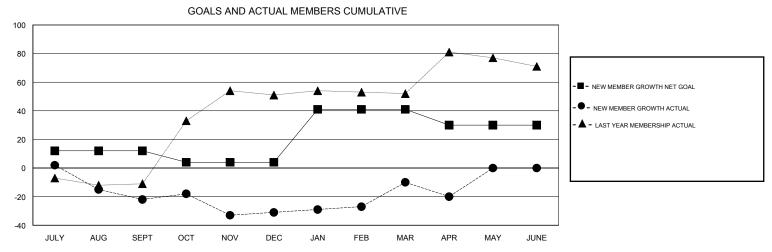

## WAYNE OAKES **LOCATION AUSTRALIA GMT CA** Clubs Members RESULTS FOR 2016-2017 RESULTS FOR 2016-2017 NEW CLUB GOAL NEW CLUBS DROPPED CLUBS NEW MEMBER GROWTH NEW MEMBER DROPPED QUARTER QUARTER NET GOAL (not reinstated GROWTH ACTUAL (not MEMBERS ACTUAL or transfers) reinstated or transfers) (including transfers) 0 0 0 12 52 74 JULY/AUG/SEPT JULY/AUG/SEPT 0 0 0 -8 30 39 OCT/NOV/DEC OCT/NOV/DEC 0 37 56 35 JAN/FEB/MAR JAN/FEB/MAR

APR/MAY/JUNE

-11

0

| DROPPED CLUBS: 0  DROPPED MEMBERS |     | 42 CLUBS OF 73 ADDED 1 OR MORE NEW MEMBERS | GENDER DISTRIBI<br>MALE<br>FEMALE | UTION<br>1,016 (72.68%)<br>382 (27.32%) |     |
|-----------------------------------|-----|--------------------------------------------|-----------------------------------|-----------------------------------------|-----|
| DECEASED                          | 18  | CLICK HERE FOR CUMULATIVE  MEMBERSHIP DATA | TOTAL FAMILY UNIT MEMBERS         |                                         | 172 |
| CLUB CANCELLED                    | 0   |                                            | FAMILY MEMBERS PAYING HALF 8:     |                                         | 00  |
| OTHER                             | 154 |                                            |                                   |                                         | 89  |
| TOTAL                             | 172 |                                            |                                   |                                         |     |